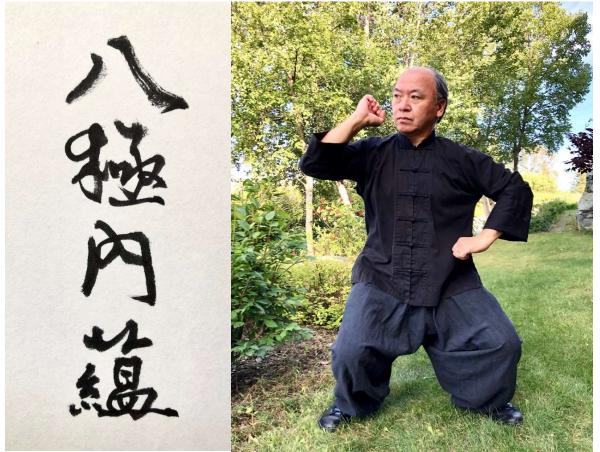

## **BAJI - INTERNAL**

## A low impact Baji practice method for all

## (Baji Internal Cultivation)

Master Kurt Wong is offering an internal practice method for Baji Chuan, all participants are welcome.

This Baji practice method begins with Baji Qi Kung and further developing Baji unique energies. It is Master Wong's personal reflection on Baji energies. Baji could be trained differently as an internal approach. For those who are interested in learning new style or experienced practitioners, please join us.